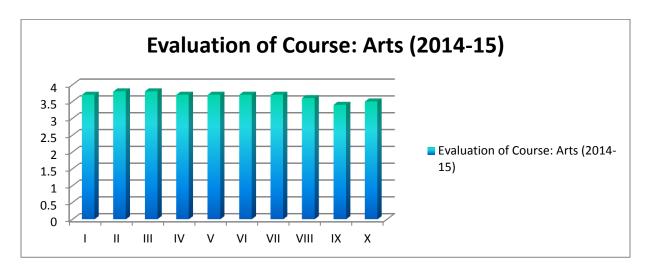

## **Evaluation of Course by Students: Arts (2014-15)**

#### **Marks Obtained:**

| Class/Que. No. | I   | II  | III | IV  | V   | VI  | VII | VIII | IX  | X   | Total<br>Students |
|----------------|-----|-----|-----|-----|-----|-----|-----|------|-----|-----|-------------------|
| Arts           | 3.7 | 3.8 | 3.8 | 3.7 | 3.7 | 3.7 | 3.7 | 3.6  | 3.4 | 3.5 | 50                |

**Interpretation:** 

Poor: 1 Average: 2 Good: 3 Excellent: 4

Suggestions: Keep it up.

PRINCIPAL
Bharatiya Jain Sanghatana's
Art, Science & Commerce College
Wagholf, Pune - 412207