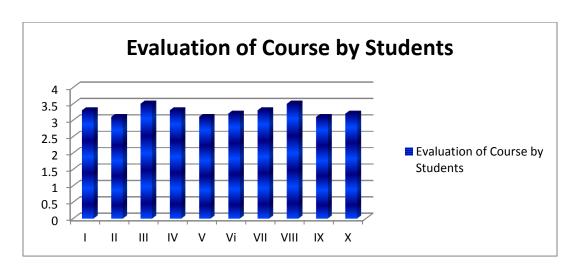

## **Evaluation of Course by Students: Arts (2014-15)**

#### **Marks Obtained:**

| Class/Que. No. | I   | II  | III | IV  | V   | VI  | VII | VIII | IX  | X   | Total<br>Students |
|----------------|-----|-----|-----|-----|-----|-----|-----|------|-----|-----|-------------------|
| Arts           | 3.7 | 3.8 | 3.8 | 3.7 | 3.7 | 3.7 | 3.7 | 3.6  | 3.4 | 3.5 | 50                |

**Interpretation:** 

Poor: 1 Average: 2 Good: 3 Excellent: 4

Suggestions: Keep it up.

PRINCIPAL
Bharatiya Jain Sanghatana's
Art, Science & Commerce College
Wagholf, Pune - 412207