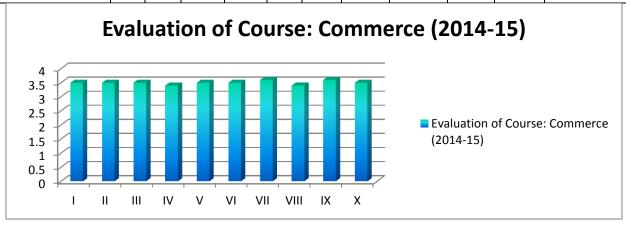

## **Evaluation of Course by Students: Commerce (2014-15)**

#### **Ouestions:**

- 1. Satisfaction of subject/Faculty choice
- 2. Your opinion about faculty subject after learning
- 3. Completion of syllabus
- 4. Manner of completion
- 5. Periodical test /Tutorials
- 6. Use of innovative teaching methods by teachers
- 7. Benefit from practical/Study tours/Field work
- 8. Manner of conducting practical/Study tours/Field work
- 9. Use of computers/internet for teaching
- 10. Chances of job opportunities due to course
- 11. Marks Obtained:

| Class/Que. No. | I   | II  | III | IV  | V   | VI  | VII | VIII | IX  | X   | Total<br>Students |
|----------------|-----|-----|-----|-----|-----|-----|-----|------|-----|-----|-------------------|
| Commerce       | 3.5 | 3.5 | 3.5 | 3.4 | 3.5 | 3.5 | 3.6 | 3.4  | 3.6 | 3.5 | 50                |

#### **Interpretation:**

Poor: 1 Average: 2 Good: 3 Excellent: 4

Suggestions: Keep it up.

PRINCIPAL

Bharaffya Jain Sanghatana's

Art, Science & Commerce College

Wagholf, Pune - 412207